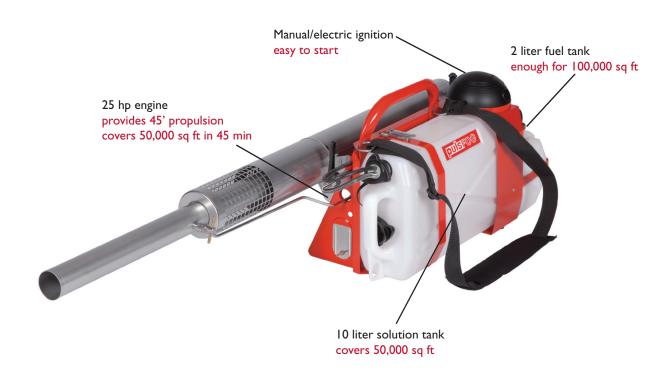

## K-10 pulsFOG®

The Dramm K-10 PulsFOG quickly applies chemical solutions as a fog. Able to treat up to 50,000 square feet with one tankful of solution in as little as 45 minutes, the K-10 will propel the fog up to 50 feet from the operator. The PulsFOG is great for the application of insecticides, fungicides, disinfectants, foliar fertilizers and for frost protection.

## **Specifications**

Tank capacity - 10 liter Fuel capacity - 2 liter

D (V/// LEV/DL)

Power - 6 V (4: I.5 V D batteries)

Force - 25 hp

Output - 10 liters/45 min

Distance propelled VKII/NF - 45 ft

Weight empty - 18 lbs